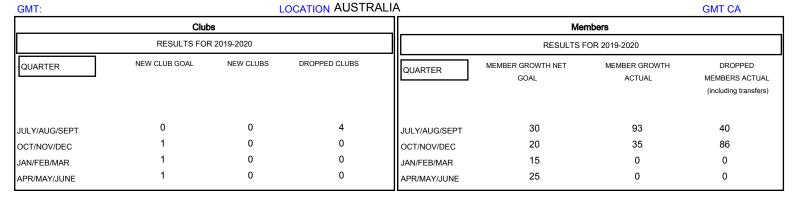

## MONTHLY MEMBERSHIP PROGRESS REPORT

## District 201N5

Blother 25 TVC



## GOALS AND ACTUAL NEW CLUBS CUMULATIVE



## GOALS AND ACTUAL MEMBERS CUMULATIVE



| DROPPED CLUBS: 4  DROPPED MEMBERS |     | 36 CLUBS OF 74 ADDED 1 OR MORE NEW MEMBERS | GENDER DISTI<br>MALE<br>FEMALE  | 970 (64.45%)<br>535 (35.55%) |     |
|-----------------------------------|-----|--------------------------------------------|---------------------------------|------------------------------|-----|
| DECEASED                          | 9   |                                            | TOTAL FAMILY UNIT MEMBERS       |                              | 179 |
| CLUB CANCELLED                    | 0   | CLICK HERE FOR CUMULATIVE MEMBERSHIP DATA  | FAMILY MEMBERS PAYING HALF DUES |                              | 93  |
| OTHER                             | 117 |