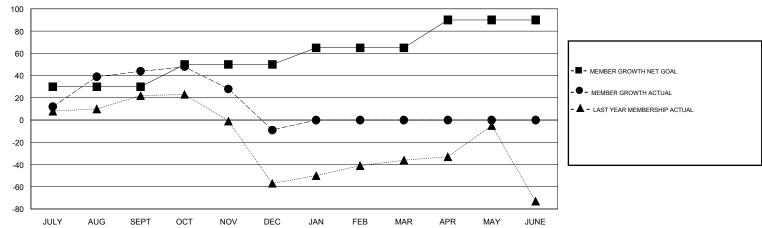

## GOALS AND ACTUAL MEMBERS CUMULATIVE

| DROPPED CLUBS: 4  DROPPED MEMBERS |     | 36 CLUBS OF 74 ADDED 1 OR MORE NEW MEMBERS | GENDER DISTI<br>MALE<br>FEMALE  | 970 (64.45%)<br>535 (35.55%) |     |
|-----------------------------------|-----|--------------------------------------------|---------------------------------|------------------------------|-----|
| DECEASED                          | 9   |                                            | TOTAL FAMILY UNIT MEMBERS       |                              | 179 |
| CLUB CANCELLED                    | 0   | CLICK HERE FOR CUMULATIVE MEMBERSHIP DATA  | FAMILY MEMBERS PAYING HALF DUES |                              | 93  |
| OTHER                             | 117 |                                            |                                 |                              |     |
| TOTAL                             | 126 |                                            |                                 |                              |     |