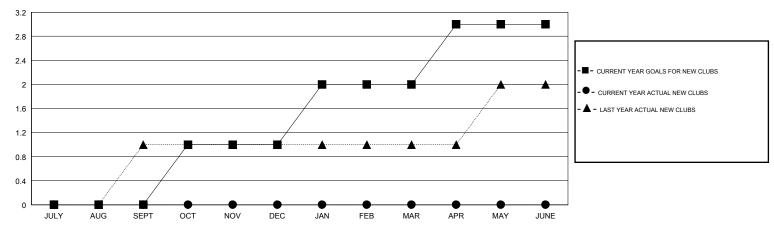

## MONTHLY MEMBERSHIP PROGRESS REPORT

## District 201N5

Blother 25 TVC



## GOALS AND ACTUAL NEW CLUBS CUMULATIVE



## GOALS AND ACTUAL MEMBERS CUMULATIVE



| DROPPED CLUBS: 4  DROPPED MEMBERS |     | 36 CLUBS OF 74 ADDED 1 OR MORE NEW MEMBERS | GENDER DISTI<br>MALE<br>FEMALE  | 970 (64.45%)<br>535 (35.55%) |     |
|-----------------------------------|-----|--------------------------------------------|---------------------------------|------------------------------|-----|
| DECEASED                          | 9   |                                            | TOTAL FAMILY UNIT MEMBERS       |                              | 179 |
| CLUB CANCELLED                    | 0   | CLICK HERE FOR CUMULATIVE MEMBERSHIP DATA  | FAMILY MEMBERS PAYING HALF DUES |                              | 93  |
| OTHER                             | 117 |                                            |